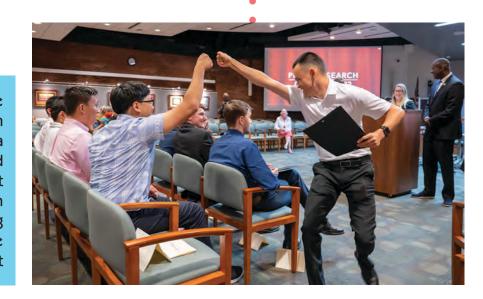

Students celebrate
graduation from
Project SEARCH, a
program with Howard
County government
for students with
disabilities transitioning
to competitive
employment