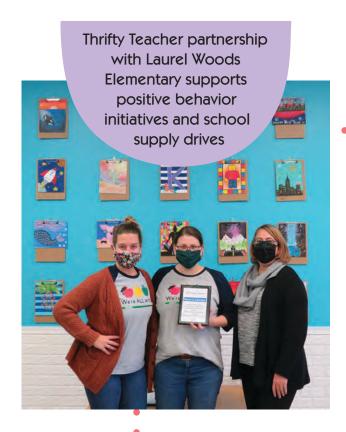

# LAUREL WOODS ES

Blessings in a Backpack Crossroads Church of the Nazarene Free Bikes 4 Kidz Maryland Grace Community Church Howard County Library, Savage Branch & STEM Education Center Howard County MultiService Center LindaBen Foundation Inc. The Kindness Pantry The Thrifty Teacher **UMBC** Education Department